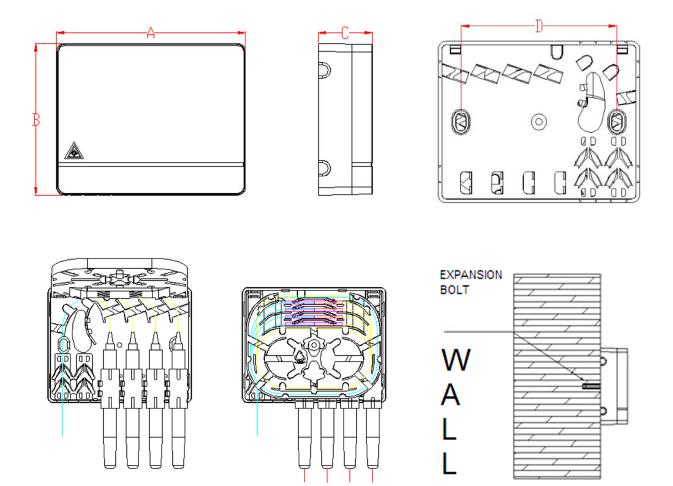

## **SPECIFICATIONS**

| Dimension A*B*C (mm)    | 100.6*80.6*28.8            |
|-------------------------|----------------------------|
| Application             | 3.0 x 2.0 mm indoor cable  |
| Fiber diameter          | 125 μm (652D & 657A1/A2)   |
| Tight cladding diameter | 250 μm & 900 μm            |
| Mode of application     | Single mode and multimode  |
| Tensile strength        | >50 N                      |
| End-use temperature     | -40~ + 85°C                |
| Adapter                 | SC & LC                    |
| Insertion loss          | ≤0.2dB (1310 nm & 1550 nm) |
| Output port             | 4                          |