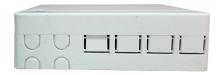

## **SPECIFICATIONS**

| Dimension A*B*C (mm)    | 100.6*80.6*28.8            |
|-------------------------|----------------------------|
| Application             | 3.0 x 2.0 mm indoor cable  |
| Fiber diameter          | 125 μm (652D & 657A1/A2)   |
| Tight cladding diameter | 250 μm & 900 μm            |
| Mode of application     | Single mode and multimode  |
| Tensile strength        | >50 N                      |
| End-use temperature     | -40~ + 85°C                |
| Adapter                 | SC & LC                    |
| Insertion loss          | ≤0.2dB (1310 nm & 1550 nm) |
| Output port             | 4                          |