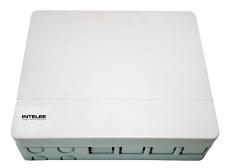

# **4 PORT MICRO ODF**

## FEATURES

- Suitable for multi type adapter installation
- No screws needed for installing adapters
- Mount on wall or just put on the ground
- ABS material used ensures the body strong and light