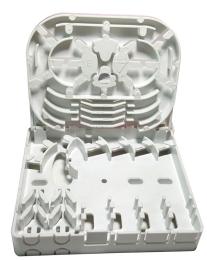

## FEATURES

- Suitable for multi type adapter installation
- No screws needed for installing adapters
- Mount on wall or just put on the ground
- ABS material used ensures the body strong and light

## **SPECIFICATIONS**

| Dimension A*B*C (mm)    | 100.6*80.6*28.8            |
|-------------------------|----------------------------|
| Application             | 3.0 x 2.0 mm indoor cable  |
| Fiber diameter          | 125 μm (652D & 657A1/A2)   |
| Tight cladding diameter | 250 μm & 900 μm            |
| Mode of application     | Single mode and multimode  |
| Tensile strength        | >50 N                      |
| End-use temperature     | -40~ + 85°C                |
| Adapter                 | SC & LC                    |
| Insertion loss          | ≤0.2dB (1310 nm & 1550 nm) |
| Output port             | 4                          |